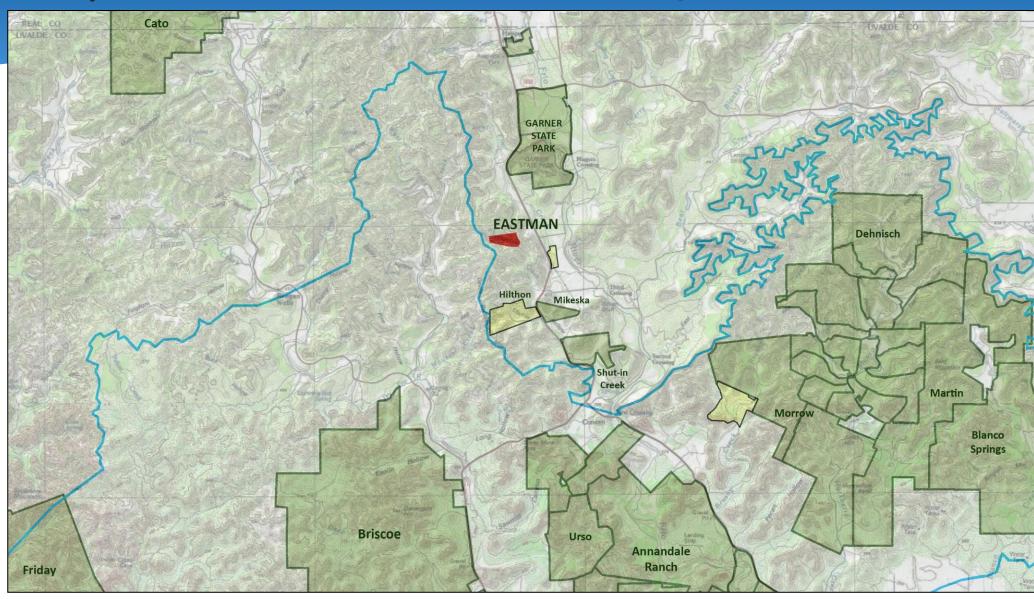

# Sycamore Creek (Eastman) Ranch (~112 Acres) Uvalde County

#### Sycamore Creek (Eastman) Ranch (~112 Acres) Uvalde County

#### **Sycamore Creek Ranch**

- Located near Garner State Park, High Places Ranch,
   Shut-in Valley, Mikeska and Hilthon ranches
- Contributing Zone; rapidly developing area near Concan
- Geo assessment found high water quality and quantity benefit
- Requesting Stage 2 approval