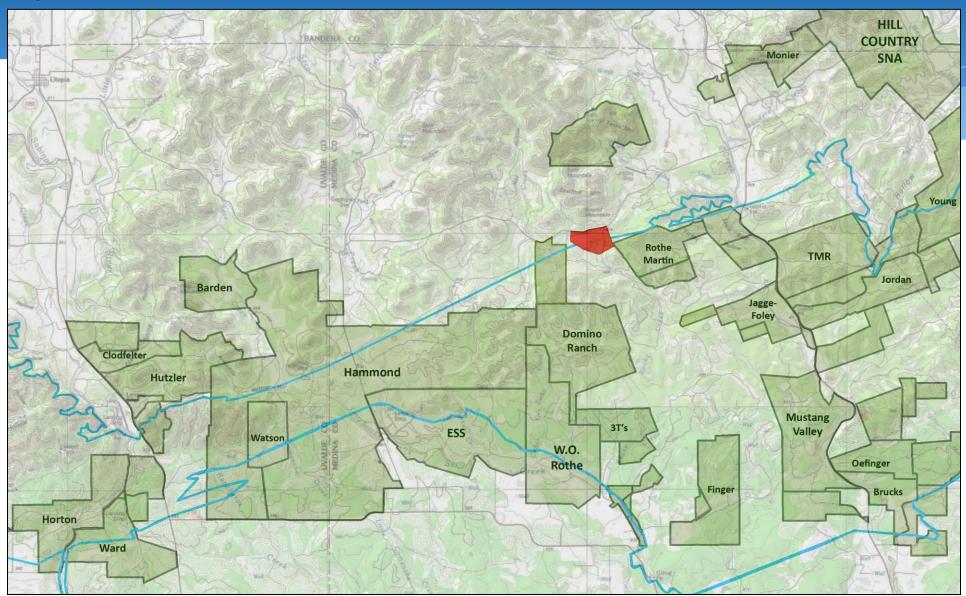

# Triesch Ranch (~292 Acres) Medina County

#### **Triesch Ranch**

- New property located near Rothe Martin,
   Dillingham, Domino Ranch and Providence
   Springs ranches
- Partly in Recharge Zone with remainder in Contributing Zone
- Requesting Stage 1 approval